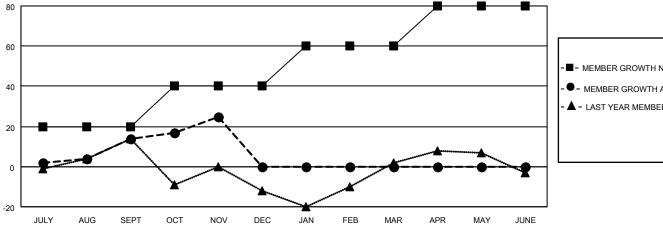

## District 5 NE

|                       | Club          | os        |                       | Members       |                        |                         |                                                    |
|-----------------------|---------------|-----------|-----------------------|---------------|------------------------|-------------------------|----------------------------------------------------|
| RESULTS FOR 2022-2023 |               |           | RESULTS FOR 2022-2023 |               |                        |                         |                                                    |
| QUARTER               | NEW CLUB GOAL | NEW CLUBS | DROPPED CLUBS         | QUARTER MEMB  | BER GROWTH NET<br>GOAL | MEMBER GROWTH<br>ACTUAL | DROPPED<br>MEMBERS ACTUAL<br>(including transfers) |
| JULY/AUG/SEPT         | 0             | 0         | 1                     | JULY/AUG/SEPT | 20                     | 23                      | 7                                                  |
| OCT/NOV/DEC           | 1             | 0         | 0                     | OCT/NOV/DEC   | 20                     | 22                      | 11                                                 |
| JAN/FEB/MAR           | 0             | 0         | 0                     | JAN/FEB/MAR   | 20                     | 0                       | 0                                                  |
| APR/MAY/JUNE          | 1             | 0         | 0                     | APR/MAY/JUNE  | 20                     | 0                       | 0                                                  |

| <ul> <li>MEMBER GROWTH NET GOAL</li> </ul> | ■- | MEMBER | GROWTH | NET | GOAL |
|--------------------------------------------|----|--------|--------|-----|------|
|--------------------------------------------|----|--------|--------|-----|------|

- MEMBER GROWTH ACTUAL

▲ - LAST YEAR MEMBERSHIP ACTUAL

Results as of: 11/30/2022

| DROPPED CLUBS: 1 |    |
|------------------|----|
| DROPPED MEMBERS  |    |
| DECEASED         | 7  |
| CLUB CANCELLED   | 0  |
| OTHER            | 11 |
| TOTAL            | 18 |